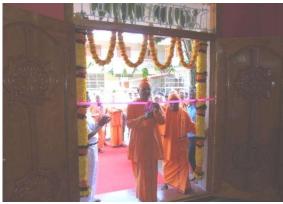

# REPORT OF DIAMOND JUBILEE CELEBRATIONS: NEW BUILDING BLOCK, 'FITNESS CENTRE AND SPORTS SCIENCES RESOURCE CENTRE' INAUGURAL FUNCTION

In commemoration of the college diamond jubilee celebrations, a new building block,' Fitness Centre and Sports Sciences Resource Centre' was inaugurated by Swami Suviranandaji Maharaj, Assistant General Secretary, Ramakrishna Mission and Math, Belur Math, Kolkata on 03.10.2016. Swami Abhiramanandaji Maharaj, Secretary, Ramakrishna Mission Vidyalaya and other monks were present in this holy ceremony.

New building block 'Fitness Centre and Sports Sciences Resource Centre' inaugurated by Swami Suviranandaji Maharaj and Swami Abhiramanandaji Maharaj