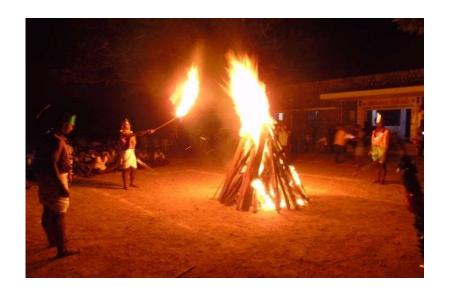

#### REPORT OF LEADERSHIP TRAINING CAMP

The leadership training camp of the college was conducted for BPEd I st year students from 22.09.2016 to 28.09.2016 at Sri Avinashilingam Krishi Vigyan Kendra, Vivekanandapuram, Karamadai, Coimbatore. All the BPEd Ist year students and staff members attended the camp.

Arm Wrestling competition in the leadership training camp on 26.09.2016

Cultural competition in the leadership training camp on 27.09.2016

Camp fire programme in the Annual leadership training camp on 28.09.2016