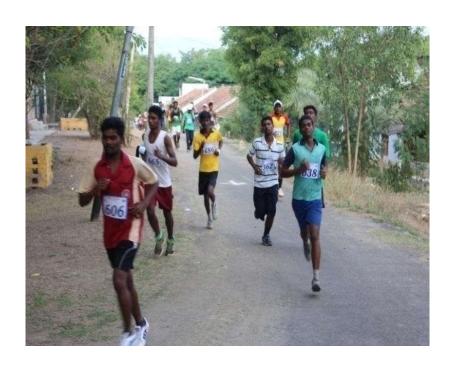

### REPORT OF IN COMMEMORATION OF DIAMOND JUBILEE YEAR LONG CELEBRATIONS: MINI MARATHON-2016 (RUN FOR HEALTH)

In commemoration of diamond jubilee year long celebrations, Mini Marathon – 2016 (Run for Health) was conducted on 22.09.2016 at our college campus. This maiden mini marathon 2016 was inaugurated by Revered Swami Abhiramanandaji Maharaj, Secretary, Ramakrishna Mission Vidyalaya, Coimbatore and Sri P.Chinnasamy, Revenue Divisional Officer Coimbatore North on 22.09.2016 at 06.40 am. This is an open marathon competition for all the categories. Totally 401 athletes took part in the event, and the competitors are from Conoor, Trichy, Salem, Nagercoil, Bangalore, Dindigul, Pudukottai and various places of Tamil Nadu. The results are as follows:

Mini marathon 2016 starting at SRMV Maruthi College of Physical Education on 22.09.2016

Mini marathon 2016 starting at SRMV Maruthi College of Physical Education on 22.09.2016

Mini marathon 2016 starting at SRMV Maruthi College of Physical Education on 22.09.2016