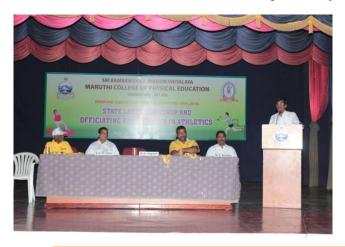

# REPORT OF STATE LEVEL WORKSHOP CUM OFFICIATING EXAMINATION IN 'ATHLETICS'

State Level Workshop cum officiating examination in 'Athletics' was organized from 16.12.2016 to 17.12.2016. In this workshop around 426 members from various districts as well as the students from Maruthi College of Physical Education, Ramakrishna Mission Vivekananda University, Faculty of GAPEY and CMS College of Science and Commerce, Coimbatore attended. 106 students appeared for the officiating examination.

On 16.12.2016 in the inaugural function, Dr.Ch.VST.Saikumar, Principal and Secretary welcomed the gathering. Dr.E.Amudhan, Assistant Professor, Maruthi College of Physical Education explained the theme of the workshop. Dr. S. Alagesan, Professor and Head, Faculty of GAPEY, Ramakrishna Mission Vivekananda University, Coimbatore was the chief guest and delivered the chief guest address Dr. T. Jayabal, Associate Professor, Maruthi College of Physical Education proposed vote of thanks.

Inaugural Function of State level workshop and officiating examination in athletics on 16.12.2016

Resource persons of the workshop: Sri.N.Srinivasan, Athletic Coach, Coimbatore District Athletic Association, Mr.Willypaul, National Referee, Coimbatore and Dr. E.Amudhan, Assistant Professor, Maruthi College of Physical Education.