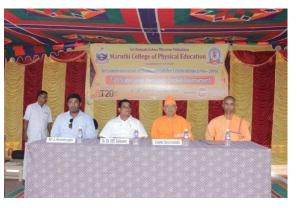

# REPORT OF TAMIL NADU PHYSICAL EDUCATION AND SPORTS UNIVERSITY INTER-COLLEGIATE TOURNAMENTS IN BADMINTON, BASKETBALL AND CRICKET

Tamil Nadu Physical Education and Sports University inter-collegiate tournaments (2016-2017) were conducted in Badminton, Basketball and Cricketat our college from 7<sup>th</sup> to 9<sup>th</sup> September, 2016. Swami Anapekshanandaji Maharaj, Correspondent, SRKV Polytechnic College inaugurated the basketball finals between Maruthi College of Physical Education and YMCA College of Physical Education, Chennai. Swami Garishthanandaji Maharaj, inaugurated the badminton finals between Maruthi College of Physical Education and Tamil Nadu Physical Education and Sports University, Chennai. Swami Tamoharanandaji Maharaj inaugurated the cricket finals between Maruthi College of Physical Education and Selvam College of Physical Education, Namakkal. In the valedictory function for Badminton and Basketball held on 08.09.2016. Dr. Ch. VST. Saikumar, Principal Maruthi College of Physical Education welcomed the gathering Dr. P. Kumaravelu, observer from the Tamil Nadu Physical Education and Sports University, Chennai gave the feedback about the tournament. Dr. PJ. Sebastian, Professor, RKMVU GAPEYgave chief guest's address and also distributed the prizes to the winners. In the valedictory function for Cricket tournament held on 09.09.2016, Dr. T. Jayabal, Associate Professor Maruthi College of Physical Education welcomed the gathering Swami Nirmaleshanandaji Maharaj distributed the prizes to the winners. Dr. E. Amudhan, Assistant Professor, Maruthi College of Physical Education proposed vote of thanks.

Tamil Nadu Physical Education and Sports University Inter-collegiate Cricket tournament organized from  $7^{\rm th}$  to  $9^{\rm th}$  September, 2016

Tamil Nadu Physical Education and Sports University inter-collegiate Badminton tournament organized from  $7^{\rm th}$  to  $9^{\rm th}$  September, 2016