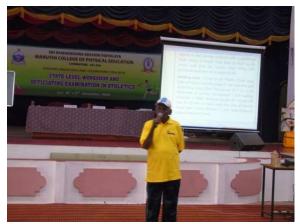

# REPORT OF STATE LEVEL WORKSHOP CUM OFFICIATING EXAMINATION IN 'ATHLETICS'

State Level Workshop cum officiating examination in 'Athletics' was organized from 16.12.2016 to 17.12.2016. In this workshop around 426 members from various districts as well as the students from Maruthi College of Physical Education, Ramakrishna Mission Vivekananda University, Faculty of GAPEY and CMS College of Science and Commerce, Coimbatore attended. 106 students appeared for the officiating examination.

On 16.12.2016 in the inaugural function, Dr.Ch.VST.Saikumar, Principal and Secretary welcomed the gathering. Dr.E.Amudhan, Assistant Professor, Maruthi College of Physical Education explained the theme of the workshop. Dr. S. Alagesan, Professor and Head, Faculty of GAPEY, Ramakrishna Mission Vivekananda University, Coimbatore was the chief guest and delivered the chief guest address Dr. T. Jayabal, Associate Professor, Maruthi College of Physical Education proposed vote of thanks.

Inaugural Function of State level workshop and officiating examination in athletics on 16.12.2016

Resource persons of the workshop: Sri.N.Srinivasan, Athletic Coach, Coimbatore District Athletic Association, Mr.Willypaul, National Referee, Coimbatore and Dr. E.Amudhan, Assistant Professor, Maruthi College of Physical Education.