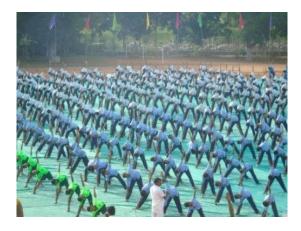

#### REPORT OF INTERNATIONAL DAY OF YOGA CELEBRATION

College staff members, BPEd II<sup>nd</sup> & MPEd II<sup>nd</sup> year students participated in the International Day of Yoga celebrations on 21.06.2016 at the college premises. Around 1000 students demonstrated various yoga activities. Swami Garishthananda, Secretary, Ramakrishna Mission Vidyalaya presided over the function. Yogiraj N.Ramalingam, Hon. General Secretary, Tamil Nadu State Yoga Association was the chief guest and Dr. A.M. Moorthy, Vice-Chancellor, Tamil Nadu Physical Education and Sports University, Chennai was the guest of honour. Dr. Ch. VST. Saikumar, Principal proposed vote of thanks.

Dignitaries participating in International Day of Yoga Celebration

Students' performs yoga to mark the International Day of Yoga

Students' performs yoga to mark the International Day of Yoga