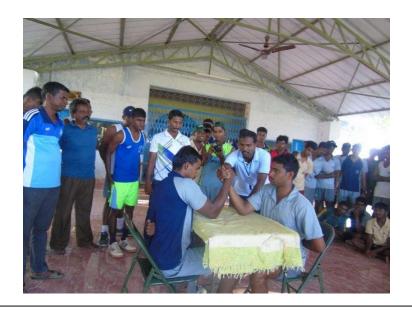

#### REPORT OF LEADERSHIP TRAINING CAMP

The leadership training camp of the college was conducted for BPEd I st year students from 22.09.2016 to 28.09.2016 at Sri Avinashilingam Krishi Vigyan Kendra, Vivekanandapuram, Karamadai, Coimbatore. All the BPEd Ist year students and staff members attended the camp.

Arm Wrestling competition in the leadership training camp on 26.09.2016

Cultural competition in the leadership training camp on 27.09.2016

Camp fire programme in the Annual leadership training camp on 28.09.2016