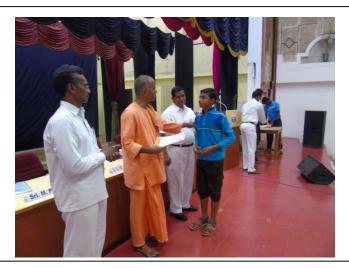

#### REPORT OF MARK THE 60<sup>th</sup> YEAR OF THE INAUGURAL DAY OF THE COLLEGE

To mark the 60<sup>th</sup>year of the inaugural day, i.e 22<sup>nd</sup> September, a function was organized on that day. Swami Abhiramanandaji Maharaj presided over the function. Smt. Vanitha Mohan, Managing Trustee-Siruthuli, Vice-Chairman of Pricol Ltd., Coimbatore was the quest and distributed prizes marathon the to the mini Dr.Ch.VST.Saikumar, Principal Secretary welcomed the and Dr. T.Jayabal, Associate Professor, proposed vote of thanks. To commemorate 60 years (Diamond jubilee) of Maruthi College, 60 tree saplings were planted in the Maruthi College Campus, by Secretary Swamiji, chief guest, monks and various heads of Vidyalaya institutions.

Swami Abhiramanandaji Maharaj and Smt.Vanitha Mohan planting saplings