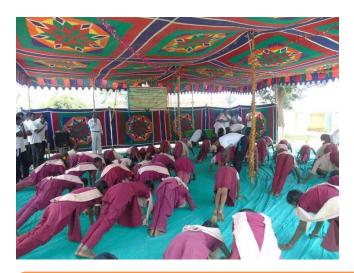

#### REPORT OF INTERNATIONAL DAY OF YOGA CELEBRATION

College staff members, BPEd II<sup>nd</sup> & MPEd II<sup>nd</sup> year students participated in the International Day of Yoga celebrations on 21.06.2016 at the college premises. Around 1000 students demonstrated various yoga activities. Swami Garishthananda, Secretary, Ramakrishna Mission Vidyalaya presided over the function. Yogiraj N.Ramalingam, Hon. General Secretary, Tamil Nadu State Yoga Association was the chief guest and Dr. A.M. Moorthy, Vice-Chancellor, Tamil Nadu Physical Education and Sports University, Chennai was the guest of honour. Dr. Ch. VST. Saikumar, Principal proposed vote of thanks.

Dignitaries participating in International Day of Yoga Celebration

Students' performs yoga to mark the International Day of Yoga

Students' performs yoga to mark the International Day of Yoga