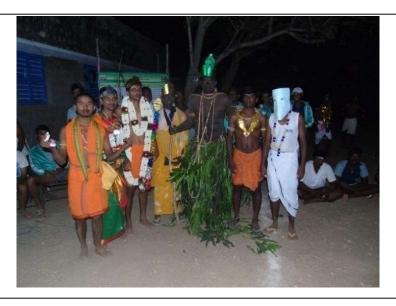

#### REPORT OF LEADERSHIP TRAINING CAMP

The leadership training camp of the college was conducted for BPEd I st year students from 22.09.2016 to 28.09.2016 at Sri Avinashilingam Krishi Vigyan Kendra, Vivekanandapuram, Karamadai, Coimbatore. All the BPEd Ist year students and staff members attended the camp.

Arm Wrestling competition in the leadership training camp on 26.09.2016

Cultural competition in the leadership training camp on 27.09.2016

Camp fire programme in the Annual leadership training camp on 28.09.2016