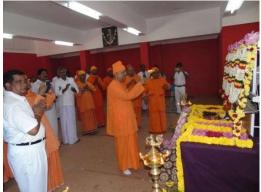

#### REPORT OF MARUTHI ALUMNI ASSOCIATION MEETING

Maruthi Alumni Association (MAASS) meeting was organized in the college campus on 27.06.2016. About 72 Alumni participated in this meeting. In view of diamond jubilee year of the college, various programmes which could be conducted during this academic year were discussed.

Dr.Ch.VST.Saikumar, Principal welcome the gathering

Group photo of Maruthi Alumni Association Meeting (MAASS)