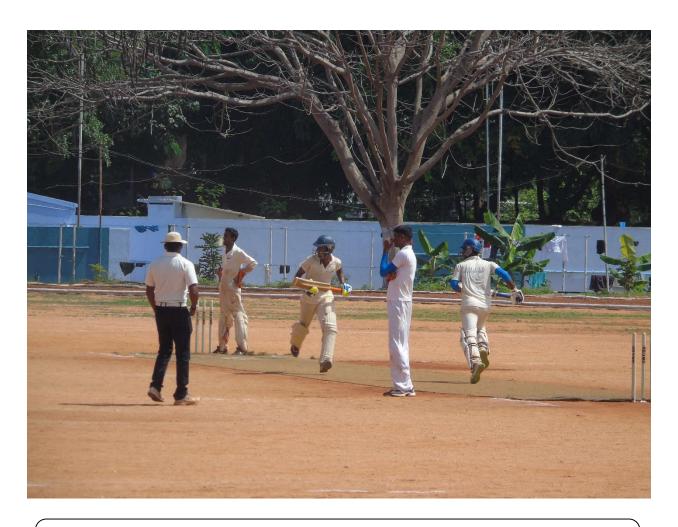

# REPORT OF TAMIL NADU PHYSICAL EDUCATION AND SPORTS UNIVERSITY INTER-COLLEGIATE TOURNAMENTS IN BADMINTON, BASKETBALL AND CRICKET

Tamil Nadu Physical Education and Sports University inter-collegiate tournaments (2016-2017) were conducted in Badminton, Basketball and Cricketat our college from 7<sup>th</sup> to 9<sup>th</sup> September, 2016. Swami Anapekshanandaji Maharaj, Correspondent, SRKV Polytechnic College inaugurated the basketball finals between Maruthi College of Physical Education and YMCA College of Physical Education, Chennai. Swami Garishthanandaji Maharaj, inaugurated the badminton finals between Maruthi College of Physical Education and Tamil Nadu Physical Education and Sports University, Chennai. Swami Tamoharanandaji Maharaj inaugurated the cricket finals between Maruthi College of Physical Education and Selvam College of Physical Education, Namakkal. In the valedictory function for Badminton and Basketball held on 08.09.2016. Dr. Ch. VST. Saikumar, Principal Maruthi College of Physical Education welcomed the gathering Dr. P. Kumaravelu, observer from the Tamil Nadu Physical Education and Sports University, Chennai gave the feedback about the tournament. Dr. PJ. Sebastian, Professor, RKMVU GAPEYgave chief guest's address and also distributed the prizes to the winners. In the valedictory function for Cricket tournament held on 09.09.2016, Dr. T. Jayabal, Associate Professor Maruthi College of Physical Education welcomed the gathering Swami Nirmaleshanandaji Maharaj distributed the prizes to the winners. Dr. E. Amudhan, Assistant Professor, Maruthi College of Physical Education proposed vote of thanks.

Tamil Nadu Physical Education and Sports University Inter-collegiate Cricket tournament organized from  $7^{\rm th}$  to  $9^{\rm th}$  September, 2016

Tamil Nadu Physical Education and Sports University inter-collegiate Badminton tournament organized from  $7^{\rm th}$  to  $9^{\rm th}$  September, 2016