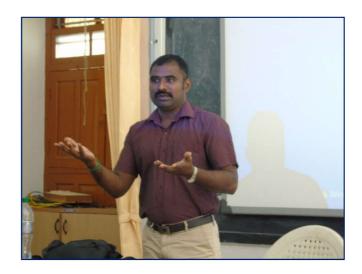

#### REPORT OF FACULTY DEVELOPMENT PROGRAMME(FDP)

Faculty Development Programme was conducted for teaching staff members on the topic "Micro teaching", on 11.02.2017.Dr. G. Subramonian, Associate Professor, Sri Ramakrishna Mission Vidyalaya College of Education, Coimbatore, acted as resource person for the programme. All the faculty members attended the programme

Dr. G. Subramonian, Associate Professor, Sri Ramakrishna Mission Vidyalaya College of Education, Coimbatore, handling a session on the topic "Micro teaching", in the faculty development programme for teaching staff members on 11.02.2017