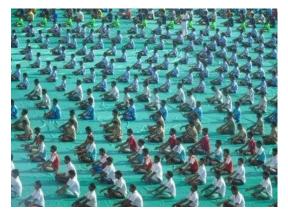

#### REPORT OF INTERNATIONAL DAY OF YOGA CELEBRATION

College staff members, BPEd II<sup>nd</sup> & MPEd II<sup>nd</sup> year students participated in the International Day of Yoga celebrations on 21.06.2016 at the college premises. Around 1000 students demonstrated various yoga activities. Swami Garishthananda, Secretary, Ramakrishna Mission Vidyalaya presided over the function. Yogiraj N.Ramalingam, Hon. General Secretary, Tamil Nadu State Yoga Association was the chief guest and Dr. A.M. Moorthy, Vice-Chancellor, Tamil Nadu Physical Education and Sports University, Chennai was the guest of honour. Dr. Ch. VST. Saikumar, Principal proposed vote of thanks.

Dignitaries participating in International Day of Yoga Celebration

Students' performs yoga to mark the International Day of Yoga

Students' performs yoga to mark the International Day of Yoga