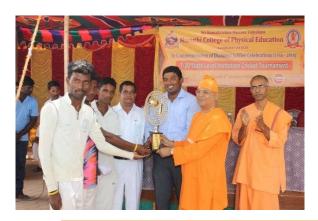

#### REPORT OF DIAMOND JUBILEE YEAR LONG CELEBRATIONS: T-20 CRICKET INVITATION TOURNAMENT

In commemoration of our institute diamond jubilee year long celebrations, we organized T-20 cricket invitation tournament in our college during 2nd, 3rd and 4th October, 2016. Eight teams took part in this tournament. Swami Nirmaleshanandaji Maharaj, was the chief guest for the inaugural match of the tournament on 02.10.2016. Swami Sahananandaji Maharaj inaugurated the finals between Maruthi College of Education and Ramakrishna Mission Vivekananda University. Physical In the valedictory function held on 04.10.2016. Dr. Ch. VST. Saikumar, Principal welcomed the gathering Swami Suviranandaji Maharaj, Assistant General Secretary, Ramakrishna Mission and Math, Belur Math, Kolkata and Sri J. Anandarajan, Managing Director, M/s Chandran Steels, Coimbatore distributed the prizes to the winners. Dr. E. Amudhan, Assistant Professor, Maruthi College of Physical Education proposed vote of thanks.

Photo Gallery of T-20 cricket invitation tournament

Swami Suviranandaji Maharaj distributed the trophy to the winners