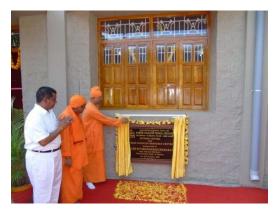

# REPORT OF DIAMOND JUBILEE CELEBRATIONS: NEW BUILDING BLOCK, 'FITNESS CENTRE AND SPORTS SCIENCES RESOURCE CENTRE' INAUGURAL FUNCTION

In commemoration of the college diamond jubilee celebrations, a new building block,' Fitness Centre and Sports Sciences Resource Centre' was inaugurated by Swami Suviranandaji Maharaj, Assistant General Secretary, Ramakrishna Mission and Math, Belur Math, Kolkata on 03.10.2016. Swami Abhiramanandaji Maharaj, Secretary, Ramakrishna Mission Vidyalaya and other monks were present in this holy ceremony.

New building block 'Fitness Centre and Sports Sciences Resource Centre' inaugurated by Swami Suviranandaji Maharaj and Swami Abhiramanandaji Maharaj