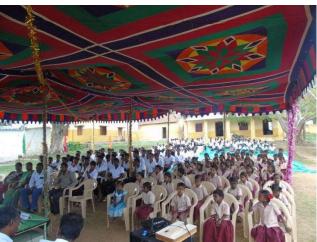

#### REPORT OF INTERNATIONAL DAY OF YOGA CELEBRATION

College staff members, BPEd II<sup>nd</sup> & MPEd II<sup>nd</sup> year students participated in the International Day of Yoga celebrations on 21.06.2016 at the college premises. Around 1000 students demonstrated various yoga activities. Swami Garishthananda, Secretary, Ramakrishna Mission Vidyalaya presided over the function. Yogiraj N.Ramalingam, Hon. General Secretary, Tamil Nadu State Yoga Association was the chief guest and Dr. A.M. Moorthy, Vice-Chancellor, Tamil Nadu Physical Education and Sports University, Chennai was the guest of honour. Dr. Ch. VST. Saikumar, Principal proposed vote of thanks.

Dignitaries participating in International Day of Yoga Celebration

Students' performs yoga to mark the International Day of Yoga

Students' performs yoga to mark the International Day of Yoga