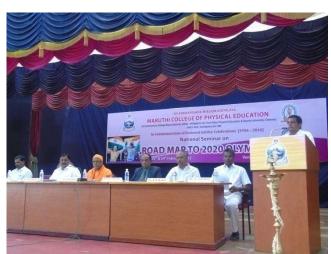

#### REPORT OF NATIONAL SEMINAR ON, 'ROAD MAP TO 2020 OLYMPICS'

National Seminar was organized during 23<sup>rd</sup>& 24<sup>th</sup> February 2017 at GKD Auditorium entitled: 'ROAD MAP TO 2020 OLYMPICS'. In the inaugural function, Swami Abhiramanandaji Maharaj, Secretary, Ramakrishna Mission Vidyalaya institutions presided over the function. Dr.AM.Moorthy, Vice Chancellor, Tamil Nadu Physical Education and Sports University, Chennai delivered the inaugural address, in his address he stressed upon the need of proper utilization of the various sports related funds available with the state Govt. and Central Govt. by the educational institutions.

Dr.P.Ravikumar, Professor & Head, Department of Physical Education, NIT, Warangal, Andhra Pradesh delivered the key note address, he opined that a pool of quality coaches have to be constituted and training by scientific knowledge and the importance of sports to be converged to the masses. Dr. Ch. VST. Saikumar, Principal & Secretary Maruthi College of Physical Education mentioned that every individual must be provided with Health and Fitness card to identify the talent at the elementary level. In the panel of experts discussion Dr.R.Natarajan, International Athlete, said that social security should be ensured for athletes assessment and accreditation and accountability system should be ensured for the trained athletes. Sri.N.Amarnath, Olympian (Basketball) put forth that the public and private joint venture for sponsoring training programme should be arranged, periodical competition should be arranged atvarious levels from District to International. Dr.George Abraham, Assistant Professor, Department of Physical Education & Sports Sciences, Annamalai University, has stressed up on physical education programme curriculum should be scientifically designed. Dr.P.Chinnappa Reddy, Former Advisor to Govt. of Andhra Pradesh, saidtalent identification process has to be started from school level to higher level. In the valedictory function Swami Nirmaleshanandaji Maharaj, Assistant Secretary,

Ramakrishna Mission Vidyalaya presided over the function and said that every physical education teacher should have devotion and determination in their profession to nurture Olympians at educational institutions. Dr.T.Radhakrishnan, Registrar, Tamil Nadu Physical Education and Sports University, Chennai delivered in his chief guest address expressed that scientifically designed sports training is the prime factor for excelling in any competition. Dr.S.Alagesan, Professor and Head Ramakrishna Mission. Vivekananda University Faculty of GAPEY presented there solutions which will be submitted other sports authorities. Dr.E.Amudhan, Co-ordinator of this seminar proposed vote of thanks.

Inaugural Function begins with Lighting the kuthuvilakku

Dr. AM. Moorthy, Vice Chancellor, Delivered the inaugural address

Dr.R.Natarajan, handling the session

Sri N. Amarnath, handling the session

Resource persons of the seminar