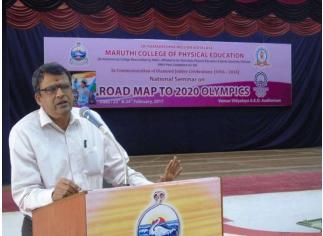

#### REPORT OF NATIONAL SEMINAR ON, 'ROAD MAP TO 2020 OLYMPICS'

National Seminar was organized during 23<sup>rd</sup>& 24<sup>th</sup> February 2017 at GKD Auditorium entitled: 'ROAD MAP TO 2020 OLYMPICS'. In the inaugural function, Swami Abhiramanandaji Maharaj, Secretary, Ramakrishna Mission Vidyalaya institutions presided over the function. Dr.AM.Moorthy, Vice Chancellor, Tamil Nadu Physical Education and Sports University, Chennai delivered the inaugural address, in his address he stressed upon the need of proper utilization of the various sports related funds available with the state Govt. and Central Govt. by the educational institutions.

Welcome address by Principal