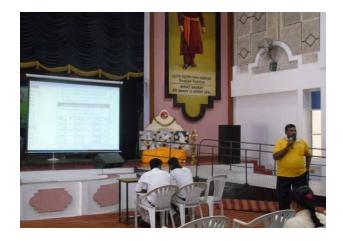

Resource Person Sri S. Srinivasan, Athletic Coach, Handling the Session of State level workshop and officiating examination in athletics on16.12.2016 Resource Person Mr. Willy Paul Handling the Session of State level workshop and officiating examination in athletics on16.12.2016