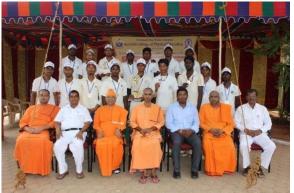

#### REPORT OF MARUTHI ALUMNI ASSOCIATION MEETING

Maruthi Alumni Association (MAASS) meeting was organized in the college campus on 27.06.2016. About 72 Alumni participated in this meeting. In view of diamond jubilee year of the college, various programmes which could be conducted during this academic year were discussed.

Dr.Ch.VST.Saikumar, Principal welcome the gathering

Group photo of Maruthi Alumni Association Meeting (MAASS)