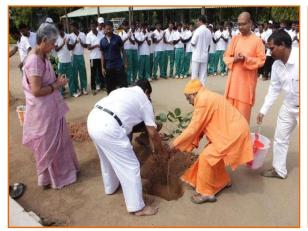

#### REPORT OF MARK THE 60<sup>th</sup> YEAR OF THE INAUGURAL DAY OF THE COLLEGE

To mark the 60<sup>th</sup>year of the inaugural day, i.e 22<sup>nd</sup> September, a function was organized on that day. Swami Abhiramanandaji Maharaj presided over the function. Smt. Vanitha Mohan, Managing Trustee-Siruthuli, Vice-Chairman of Pricol Ltd., Coimbatore was the quest and distributed prizes marathon the to the mini Dr.Ch.VST.Saikumar, Principal Secretary welcomed the and Dr. T.Jayabal, Associate Professor, proposed vote of thanks. To commemorate 60 years (Diamond jubilee) of Maruthi College, 60 tree saplings were planted in the Maruthi College Campus, by Secretary Swamiji, chief guest, monks and various heads of Vidyalaya institutions.

Swami Abhiramanandaji Maharaj and Smt.Vanitha Mohan planting saplings