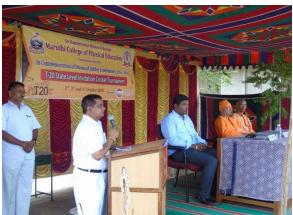

# REPORT OF TAMIL NADU PHYSICAL EDUCATION AND SPORTS UNIVERSITY INTER-COLLEGIATE TOURNAMENTS IN BADMINTON, BASKETBALL AND CRICKET

Tamil Nadu Physical Education and Sports University inter-collegiate tournaments (2016-2017) were conducted in Badminton, Basketball and Cricketat our college from 7<sup>th</sup> to 9<sup>th</sup> September, 2016. Swami Anapekshanandaji Maharaj, Correspondent, SRKV Polytechnic College inaugurated the basketball finals between Maruthi College of Physical Education and YMCA College of Physical Education, Chennai. Swami Garishthanandaji Maharaj, inaugurated the badminton finals between Maruthi College of Physical Education and Tamil Nadu Physical Education and Sports University, Chennai. Swami Tamoharanandaji Maharaj inaugurated the cricket finals between Maruthi College of Physical Education and Selvam College of Physical Education, Namakkal. In the valedictory function for Badminton and Basketball held on 08.09.2016. Dr. Ch. VST. Saikumar, Principal Maruthi College of Physical Education welcomed the gathering Dr. P. Kumaravelu, observer from the Tamil Nadu Physical Education and Sports University, Chennai gave the feedback about the tournament. Dr. PJ. Sebastian, Professor, RKMVU GAPEYgave chief guest's address and also distributed the prizes to the winners. In the valedictory function for Cricket tournament held on 09.09.2016, Dr. T. Jayabal, Associate Professor Maruthi College of Physical Education welcomed the gathering Swami Nirmaleshanandaji Maharaj distributed the prizes to the winners. Dr. E. Amudhan, Assistant Professor, Maruthi College of Physical Education proposed vote of thanks.

Tamil Nadu Physical Education and Sports University Inter-collegiate Cricket tournament organized from  $7^{\rm th}$  to  $9^{\rm th}$  September, 2016

Tamil Nadu Physical Education and Sports University inter-collegiate Badminton tournament organized from  $7^{\rm th}$  to  $9^{\rm th}$  September, 2016

Tamil Nadu Physical Education and Sports University inter-collegiate Basketball tournament organized from  $7^{\rm th}$  to  $9^{\rm th}$  September, 2016