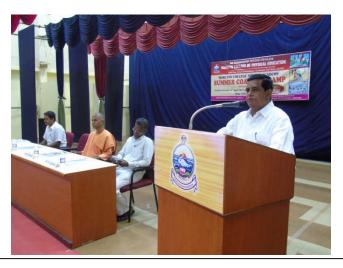

### REPORT OF IN COMMEMORATION OF DIAMOND JUBILEE YEAR LONG CELEBRATIONS: MINI MARATHON-2016 (RUN FOR HEALTH)

In commemoration of diamond jubilee year long celebrations, Mini Marathon – 2016 (Run for Health) was conducted on 22.09.2016 at our college campus. This maiden mini marathon 2016 was inaugurated by Revered Swami Abhiramanandaji Maharaj, Secretary, Ramakrishna Mission Vidyalaya, Coimbatore and Sri P.Chinnasamy, Revenue Divisional Officer Coimbatore North on 22.09.2016 at 06.40 am. This is an open marathon competition for all the categories. Totally 401 athletes took part in the event, and the competitors are from Conoor, Trichy, Salem, Nagercoil, Bangalore, Dindigul, Pudukottai and various places of Tamil Nadu. The results are as follows:

Mini marathon 2016 was inaugurated by Revered Swami Abhiramanandaji Maharaj, Secretary, Ramakrishna Mission Vidyalaya, Coimbatore and SriP.Chinnasamy, Revenue Divisional Officer Coimbatore North on 22.09.2016