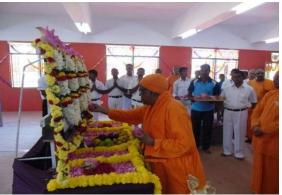

#### REPORT OF MARK THE 60<sup>th</sup> YEAR OF THE INAUGURAL DAY OF THE COLLEGE

To mark the 60<sup>th</sup>year of the inaugural day, i.e 22<sup>nd</sup> September, a function was organized on that day. Swami Abhiramanandaji Maharaj presided over the function. Smt. Vanitha Mohan, Managing Trustee-Siruthuli, Vice-Chairman of Pricol Ltd., Coimbatore was the quest and distributed prizes marathon the to the mini Dr.Ch.VST.Saikumar, Principal Secretary welcomed the and Dr. T.Jayabal, Associate Professor, proposed vote of thanks. To commemorate 60 years (Diamond jubilee) of Maruthi College, 60 tree saplings were planted in the Maruthi College Campus, by Secretary Swamiji, chief guest, monks and various heads of Vidyalaya institutions.

Swami Abhiramanandaji Maharaj and Smt.Vanitha Mohan planting saplings