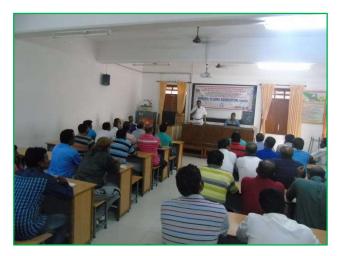

#### REPORT OF FACULTY DEVELOPMENT PROGRAMME (FDP)

Faculty Development Programme was conducted for teaching and non-teaching staff members on the topic "Exercise for health, fitness and immunity", on 11.06.2016. Dr. S.Alagesan, Professor and Head, Ramakrishna Mission Vivekananda University Faculty of General and Adapted Physical Education and Yoga, Coimbatore, acted as resource person for the programme. All the teaching and non-teaching staff members attended the programme.

Dr. S.Alagesan, Professor and Head, Ramakrishna Mission Vivekananda University Faculty of General and Adapted Physical Education and Yoga, Coimbatore, handling a session on the topic "Exercise for health, fitness and immunity", in the faculty development programme for teaching and non-teaching staff memberson11.06.2016