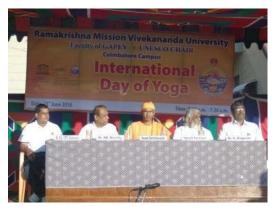

#### REPORT OF INTERNATIONAL DAY OF YOGA CELEBRATION

College staff members, BPEd II<sup>nd</sup> & MPEd II<sup>nd</sup> year students participated in the International Day of Yoga celebrations on 21.06.2016 at the college premises. Around 1000 students demonstrated various yoga activities. Swami Garishthananda, Secretary, Ramakrishna Mission Vidyalaya presided over the function. Yogiraj N.Ramalingam, Hon. General Secretary, Tamil Nadu State Yoga Association was the chief guest and Dr. A.M. Moorthy, Vice-Chancellor, Tamil Nadu Physical Education and Sports University, Chennai was the guest of honour. Dr. Ch. VST. Saikumar, Principal proposed vote of thanks.

Dignitaries participating in International Day of Yoga Celebration

Students' performs yoga to mark the International Day of Yoga

Students' performs yoga to mark the International Day of Yoga