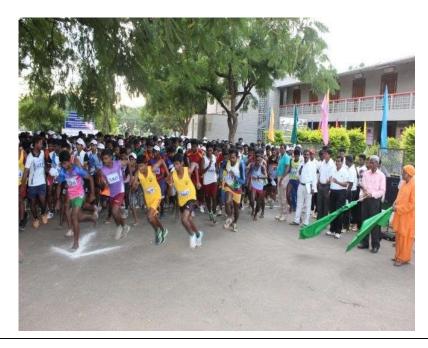

### REPORT OF IN COMMEMORATION OF DIAMOND JUBILEE YEAR LONG CELEBRATIONS: MINI MARATHON-2016 (RUN FOR HEALTH)

In commemoration of diamond jubilee year long celebrations, Mini Marathon – 2016 (Run for Health) was conducted on 22.09.2016 at our college campus. This maiden mini marathon 2016 was inaugurated by Revered Swami Abhiramanandaji Maharaj, Secretary, Ramakrishna Mission Vidyalaya, Coimbatore and Sri P.Chinnasamy, Revenue Divisional Officer Coimbatore North on 22.09.2016 at 06.40 am. This is an open marathon competition for all the categories. Totally 401 athletes took part in the event, and the competitors are from Conoor, Trichy, Salem, Nagercoil, Bangalore, Dindigul, Pudukottai and various places of Tamil Nadu. The results are as follows:

Mini marathon 2016 starting at SRMV Maruthi College of Physical Education on 22.09.2016

Mini marathon 2016 starting at SRMV Maruthi College of Physical Education on 22.09.2016

Mini marathon 2016 starting at SRMV Maruthi College of Physical Education on 22.09.2016