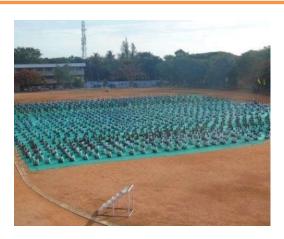

#### REPORT OF INTERNATIONAL DAY OF YOGA CELEBRATION

College staff members, BPEd II<sup>nd</sup> & MPEd II<sup>nd</sup> year students participated in the International Day of Yoga celebrations on 21.06.2016 at the college premises. Around 1000 students demonstrated various yoga activities. Swami Garishthananda, Secretary, Ramakrishna Mission Vidyalaya presided over the function. Yogiraj N.Ramalingam, Hon. General Secretary, Tamil Nadu State Yoga Association was the chief guest and Dr. A.M. Moorthy, Vice-Chancellor, Tamil Nadu Physical Education and Sports University, Chennai was the guest of honour. Dr. Ch. VST. Saikumar, Principal proposed vote of thanks.

Dignitaries participating in International Day of Yoga Celebration

Students' performs yoga to mark the International Day of Yoga

Students' performs yoga to mark the International Day of Yoga