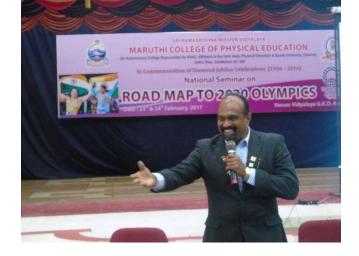

#### REPORT OF NATIONAL SEMINAR ON, 'ROAD MAP TO 2020 OLYMPICS'

National Seminar was organized during 23<sup>rd</sup>& 24<sup>th</sup> February 2017 at GKD Auditorium entitled: 'ROAD MAP TO 2020 OLYMPICS'. In the inaugural function, Swami Abhiramanandaji Maharaj, Secretary, Ramakrishna Mission Vidyalaya institutions presided over the function. Dr.AM.Moorthy, Vice Chancellor, Tamil Nadu Physical Education and Sports University, Chennai delivered the inaugural address, in his address he stressed upon the need of proper utilization of the various sports related funds available with the state Govt. and Central Govt. by the educational institutions.

Inaugural Function begins with Lighting the kuthuvilakku

Dr. AM. Moorthy, Vice Chancellor, Delivered the inaugural address

Dr.R.Natarajan, handling the session

Sri N. Amarnath, handling the session

Resource persons of the seminar