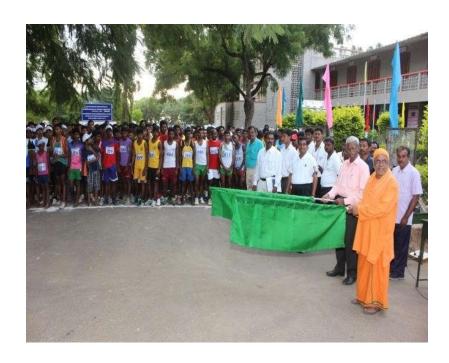

### REPORT OF IN COMMEMORATION OF DIAMOND JUBILEE YEAR LONG CELEBRATIONS: MINI MARATHON-2016 (RUN FOR HEALTH)

In commemoration of diamond jubilee year long celebrations, Mini Marathon – 2016 (Run for Health) was conducted on 22.09.2016 at our college campus. This maiden mini marathon 2016 was inaugurated by Revered Swami Abhiramanandaji Maharaj, Secretary, Ramakrishna Mission Vidyalaya, Coimbatore and Sri P.Chinnasamy, Revenue Divisional Officer Coimbatore North on 22.09.2016 at 06.40 am. This is an open marathon competition for all the categories. Totally 401 athletes took part in the event, and the competitors are from Conoor, Trichy, Salem, Nagercoil, Bangalore, Dindigul, Pudukottai and various places of Tamil Nadu. The results are as follows:

Mini marathon 2016 was inaugurated by Revered Swami Abhiramanandaji Maharaj, Secretary, Ramakrishna Mission Vidyalaya, Coimbatore and SriP.Chinnasamy, Revenue Divisional Officer Coimbatore North on 22.09.2016