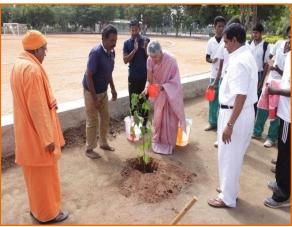

#### REPORT OF MARK THE 60<sup>th</sup> YEAR OF THE INAUGURAL DAY OF THE COLLEGE

To mark the 60<sup>th</sup>year of the inaugural day, i.e 22<sup>nd</sup> September, a function was organized on that day. Swami Abhiramanandaji Maharaj presided over the function. Smt. Vanitha Mohan, Managing Trustee-Siruthuli, Vice-Chairman of Pricol Ltd., Coimbatore was the quest and distributed prizes marathon the to the mini Dr.Ch.VST.Saikumar, Principal Secretary welcomed the and Dr. T.Jayabal, Associate Professor, proposed vote of thanks. To commemorate 60 years (Diamond jubilee) of Maruthi College, 60 tree saplings were planted in the Maruthi College Campus, by Secretary Swamiji, chief guest, monks and various heads of Vidyalaya institutions.

Swami Abhiramanandaji Maharaj and Smt.Vanitha Mohan planting saplings