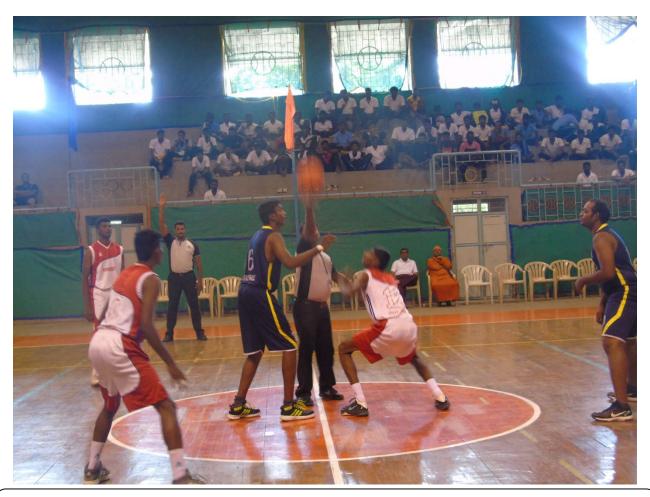

# REPORT OF TAMIL NADU PHYSICAL EDUCATION AND SPORTS UNIVERSITY INTER-COLLEGIATE TOURNAMENTS IN BADMINTON, BASKETBALL AND CRICKET

Tamil Nadu Physical Education and Sports University inter-collegiate tournaments (2016-2017) were conducted in Badminton, Basketball and Cricketat our college from 7<sup>th</sup> to 9<sup>th</sup> September, 2016. Swami Anapekshanandaji Maharaj, Correspondent, SRKV Polytechnic College inaugurated the basketball finals between Maruthi College of Physical Education and YMCA College of Physical Education, Chennai. Swami Garishthanandaji Maharaj, inaugurated the badminton finals between Maruthi College of Physical Education and Tamil Nadu Physical Education and Sports University, Chennai. Swami Tamoharanandaji Maharaj inaugurated the cricket finals between Maruthi College of Physical Education and Selvam College of Physical Education, Namakkal. In the valedictory function for Badminton and Basketball held on 08.09.2016. Dr. Ch. VST. Saikumar, Principal Maruthi College of Physical Education welcomed the gathering Dr. P. Kumaravelu, observer from the Tamil Nadu Physical Education and Sports University, Chennai gave the feedback about the tournament. Dr. PJ. Sebastian, Professor, RKMVU GAPEYgave chief guest's address and also distributed the prizes to the winners. In the valedictory function for Cricket tournament held on 09.09.2016, Dr. T. Jayabal, Associate Professor Maruthi College of Physical Education welcomed the gathering Swami Nirmaleshanandaji Maharaj distributed the prizes to the winners. Dr. E. Amudhan, Assistant Professor, Maruthi College of Physical Education proposed vote of thanks.

Tamil Nadu Physical Education and Sports University inter-collegiate Basketball tournament organized from  $7^{\rm th}$  to  $9^{\rm th}$  September, 2016