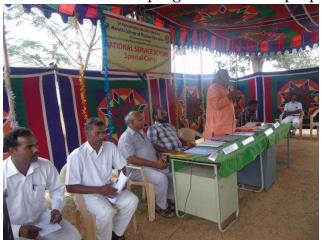

#### REPORT OF INTERNATIONAL DAY OF YOGA CELEBRATION

College staff members, BPEd II<sup>nd</sup> & MPEd II<sup>nd</sup> year students participated in the International Day of Yoga celebrations on 21.06.2016 at the college premises. Around 1000 students demonstrated various yoga activities. Swami Garishthananda, Secretary, Ramakrishna Mission Vidyalaya presided over the function. Yogiraj N.Ramalingam, Hon. General Secretary, Tamil Nadu State Yoga Association was the chief guest and Dr. A.M. Moorthy, Vice-Chancellor, Tamil Nadu Physical Education and Sports University, Chennai was the guest of honour. Dr. Ch. VST. Saikumar, Principal proposed vote of thanks.

Dignitaries participating in International Day of Yoga Celebration

Students' performs yoga to mark the International Day of Yoga

Students' performs yoga to mark the International Day of Yoga