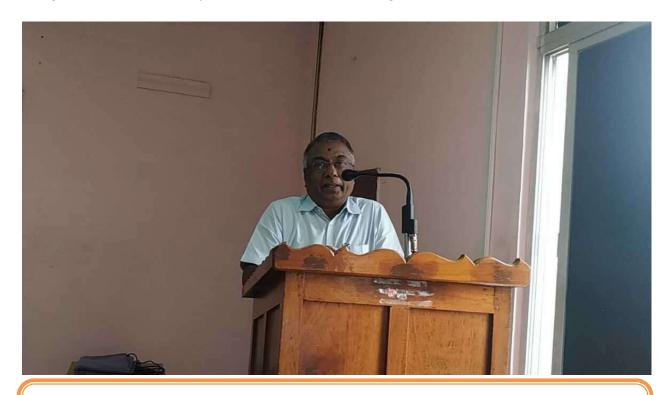

#### REPORT OF NATIONAL SEMINAR ON, 'ROAD MAP TO 2020 OLYMPICS'

National Seminar was organized during 23<sup>rd</sup>& 24<sup>th</sup> February 2017 at GKD Auditorium entitled: 'ROAD MAP TO 2020 OLYMPICS'. In the inaugural function, Swami Abhiramanandaji Maharaj, Secretary, Ramakrishna Mission Vidyalaya institutions presided over the function. Dr.AM.Moorthy, Vice Chancellor, Tamil Nadu Physical Education and Sports University, Chennai delivered the inaugural address, in his address he stressed upon the need of proper utilization of the various sports related funds available with the state Govt. and Central Govt. by the educational institutions.

Dr.P.Ravikumar, Professor & Head, Department of Physical Education, NIT, Warangal, Andhra Pradesh delivered the key note address, he opined that a pool of quality coaches have to be constituted and training by scientific knowledge and the importance of sports to be converged to the masses. Dr. Ch. VST. Saikumar, Principal & Secretary Maruthi College of Physical Education mentioned that every individual must be provided with Health and Fitness card to identify the talent at the elementary level. In the panel of experts discussion Dr.R.Natarajan, International Athlete, said that social security should be ensured for athletes assessment and accreditation and accountability system should be ensured for the trained athletes. Sri.N.Amarnath, Olympian (Basketball) put forth that the public and private joint venture for sponsoring training programme should be arranged, periodical competition should be arranged atvarious levels from District to International. Dr.George Abraham, Assistant Professor, Department of Physical Education & Sports Sciences, Annamalai University, has stressed up on physical education programme curriculum should be scientifically designed. Dr.P.Chinnappa Reddy, Former Advisor to Govt. of Andhra Pradesh, saidtalent identification process has to be started from school level to higher level. In the valedictory function Swami Nirmaleshanandaji Maharaj, Assistant Secretary,

Ramakrishna Mission Vidyalaya presided over the function and said that every physical education teacher should have devotion and determination in their profession to nurture Olympians at educational institutions. Dr.T.Radhakrishnan, Registrar, Tamil Nadu Physical Education and Sports University, Chennai delivered in his chief guest address expressed that scientifically designed sports training is the prime factor for excelling in any competition. Dr.S.Alagesan, Professor and Head Ramakrishna Mission. Vivekananda University Faculty of GAPEY presented there solutions which will be submitted other sports authorities. Dr.E.Amudhan, Co-ordinator of this seminar proposed vote of thanks.

Welcome address by Principal