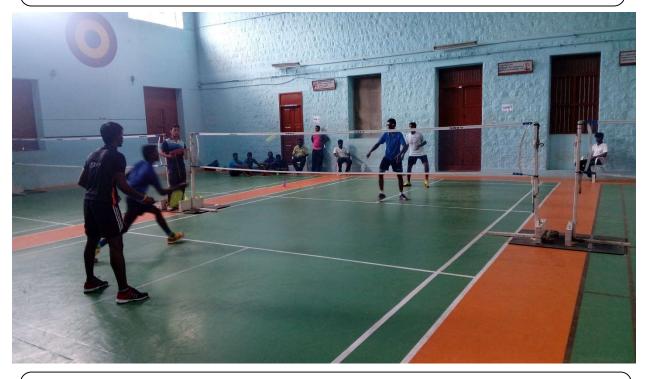

# REPORT OF TAMIL NADU PHYSICAL EDUCATION AND SPORTS UNIVERSITY INTER-COLLEGIATE TOURNAMENTS IN BADMINTON, BASKETBALL AND CRICKET

Tamil Nadu Physical Education and Sports University inter-collegiate tournaments (2016-2017) were conducted in Badminton, Basketball and Cricketat our college from 7<sup>th</sup> to 9<sup>th</sup> September, 2016. Swami Anapekshanandaji Maharaj, Correspondent, SRKV Polytechnic College inaugurated the basketball finals between Maruthi College of Physical Education and YMCA College of Physical Education, Chennai. Swami Garishthanandaji Maharaj, inaugurated the badminton finals between Maruthi College of Physical Education and Tamil Nadu Physical Education and Sports University, Chennai. Swami Tamoharanandaji Maharaj inaugurated the cricket finals between Maruthi College of Physical Education and Selvam College of Physical Education, Namakkal. In the valedictory function for Badminton and Basketball held on 08.09.2016. Dr. Ch. VST. Saikumar, Principal Maruthi College of Physical Education welcomed the gathering Dr. P. Kumaravelu, observer from the Tamil Nadu Physical Education and Sports University, Chennai gave the feedback about the tournament. Dr. PJ. Sebastian, Professor, RKMVU GAPEYgave chief guest's address and also distributed the prizes to the winners. In the valedictory function for Cricket tournament held on 09.09.2016, Dr. T. Jayabal, Associate Professor Maruthi College of Physical Education welcomed the gathering Swami Nirmaleshanandaji Maharaj distributed the prizes to the winners. Dr. E. Amudhan, Assistant Professor, Maruthi College of Physical Education proposed vote of thanks.

Tamil Nadu Physical Education and Sports University Inter-collegiate Cricket tournament organized from  $7^{\rm th}$  to  $9^{\rm th}$  September, 2016

Tamil Nadu Physical Education and Sports University inter-collegiate Badminton tournament organized from  $7^{\rm th}$  to  $9^{\rm th}$  September, 2016