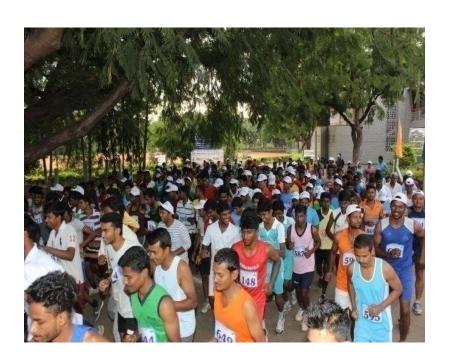

### REPORT OF IN COMMEMORATION OF DIAMOND JUBILEE YEAR LONG CELEBRATIONS: MINI MARATHON-2016 (RUN FOR HEALTH)

In commemoration of diamond jubilee year long celebrations, Mini Marathon – 2016 (Run for Health) was conducted on 22.09.2016 at our college campus. This maiden mini marathon 2016 was inaugurated by Revered Swami Abhiramanandaji Maharaj, Secretary, Ramakrishna Mission Vidyalaya, Coimbatore and Sri P.Chinnasamy, Revenue Divisional Officer Coimbatore North on 22.09.2016 at 06.40 am. This is an open marathon competition for all the categories. Totally 401 athletes took part in the event, and the competitors are from Conoor, Trichy, Salem, Nagercoil, Bangalore, Dindigul, Pudukottai and various places of Tamil Nadu. The results are as follows:

Mini marathon 2016 starting at SRMV Maruthi College of Physical Education on 22.09.2016

Mini marathon 2016 starting at SRMV Maruthi College of Physical Education on 22.09.2016

Mini marathon 2016 starting at SRMV Maruthi College of Physical Education on 22.09.2016