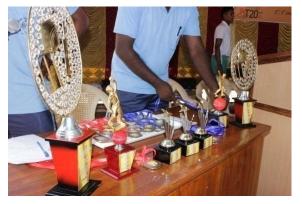

#### REPORT OF DIAMOND JUBILEE YEAR LONG CELEBRATIONS: T-20 CRICKET INVITATION TOURNAMENT

In commemoration of our institute diamond jubilee year long celebrations, we organized T-20 cricket invitation tournament in our college during 2nd, 3rd and 4th October, 2016. Eight teams took part in this tournament. Swami Nirmaleshanandaji Maharaj, was the chief guest for the inaugural match of the tournament on 02.10.2016. Swami Sahananandaji Maharaj inaugurated the finals between Maruthi College of Education and Ramakrishna Mission Vivekananda University. Physical In the valedictory function held on 04.10.2016. Dr. Ch. VST. Saikumar, Principal welcomed the gathering Swami Suviranandaji Maharaj, Assistant General Secretary, Ramakrishna Mission and Math, Belur Math, Kolkata and Sri J. Anandarajan, Managing Director, M/s Chandran Steels, Coimbatore distributed the prizes to the winners. Dr. E. Amudhan, Assistant Professor, Maruthi College of Physical Education proposed vote of thanks.

Results of the T-20 cricket invitation tournament as follows:

| DETAILS                      | INSTITUTION                                                        | PRIZE DETAILS                                                                   |
|------------------------------|--------------------------------------------------------------------|---------------------------------------------------------------------------------|
| Winners                      | Maruthi College of<br>Physical Education                           | Rs.10,000.00 cash award,<br>Trophy, individual medals,<br>certificates and caps |
| Runners-up                   | Ramakrishna Mission<br>Vivekananda University                      | Rs.7,500.00 cash award,<br>Trophy, individual medals,<br>certificates and caps  |
| Man of the match<br>(finals) | M. Ravi M.Phil scholar<br>Maruthi College of<br>Physical Education | Rs.1,000.00                                                                     |

Photo Gallery of T-20 cricket invitation tournament

Swami Suviranandaji Maharaj distributed the trophy to the winners