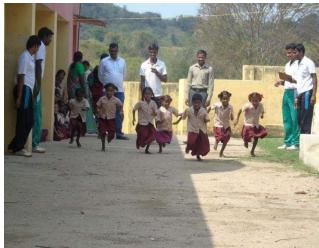

#### REPORT OF INTERNATIONAL DAY OF YOGA CELEBRATION

College staff members, BPEd II<sup>nd</sup> & MPEd II<sup>nd</sup> year students participated in the International Day of Yoga celebrations on 21.06.2016 at the college premises. Around 1000 students demonstrated various yoga activities. Swami Garishthananda, Secretary, Ramakrishna Mission Vidyalaya presided over the function. Yogiraj N.Ramalingam, Hon. General Secretary, Tamil Nadu State Yoga Association was the chief guest and Dr. A.M. Moorthy, Vice-Chancellor, Tamil Nadu Physical Education and Sports University, Chennai was the guest of honour. Dr. Ch. VST. Saikumar, Principal proposed vote of thanks.

Dignitaries participating in International Day of Yoga Celebration

Students' performs yoga to mark the International Day of Yoga

Students' performs yoga to mark the International Day of Yoga